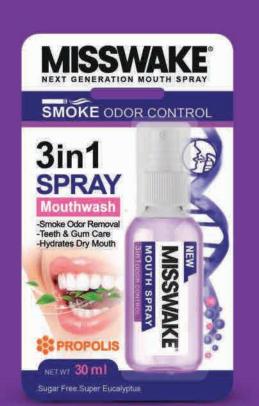

### SMOKE ODOR CONTROL MOUTHWASH 3in1SPRAY

#### اسپری خوشبوکننده 3 در 1

مناسب افراد سیگاری (حاوی اکالیپتوس)

- ۵ ضدعف ونی، خنک کننده و خوشبوکننده دهان، با طعم قوی اکالیپتوس
- 🕅 محافظت کننده کامل دهان، لثه و دندان در برابر باکتری، آسیب و پوسیدگی
- ⊠ حفظ رطوبت دهان و ایجاد تازگی تنفس، حاوی عصاره پروپولیس، فلوراید و CPC
- ∞ بدون قنـد، کاهـش دهنده بوی بد دهــان بعد از سیـگار و قهوه

ESPECIALLY FOR SMOKERS! ویـــژه سیگاری ها !