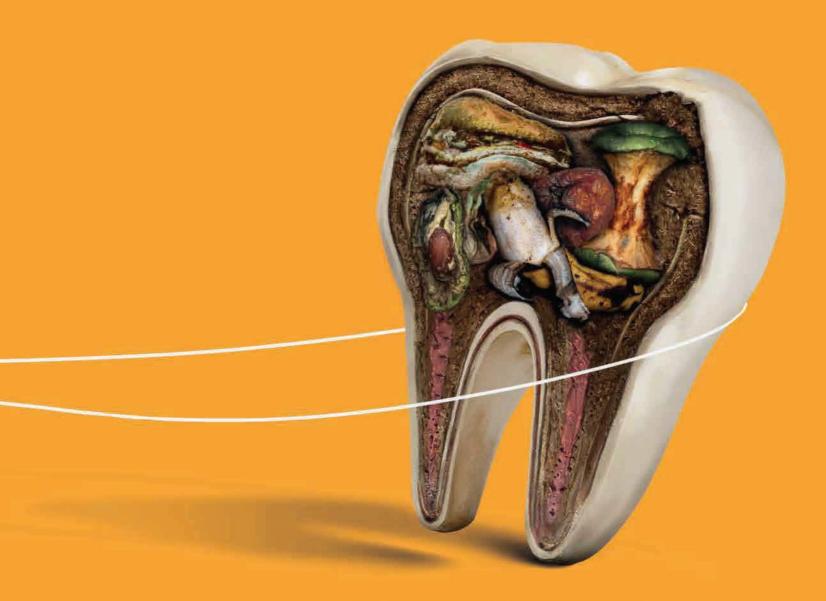

### DENTAL FLOSS

- نخ دندان سفید کننده بسیارنازک
- 🗑 دارای طعــم خوشــایند نعنــا بــا ضخامــت فوقالعادہ نازک
- 🕅 درخشــان و سفیـــــدکننده، حـــذف جــرم، پلاک و لکههای بین دندان ها
- ⊽ دسترســـی بـــه فضــای پنهــان، مناســب دندانهــای بــدون فاصلــه و ارتودنســی شده
- 🗑 مقاومــت بــالا در برابــر پارگـــی، بـــدون ایجاد آسیب به لثه

#### نخ دندان توتال

∞ دارای رایحــه مطبــوع اکالیپتــوس و پوشــش مــوم طبیعی عسل جهت جذب پلاک دندانی

۵ کاهــش پوســیدگی دندانهــا بــا حــذف پــلاک و جرمهای بین دندانی

- 🖗 خوشــبو کننــده دهــان، جلوگیــری از ایجــاد حساسیت و التهاب
- 🖗 مقاومـت بـالا در برابـر پارگـی، بـدون ایجـاد آسـیب به لثه
  - 🖗 حاوی فلوراید در تمام سطوح نخ دندان