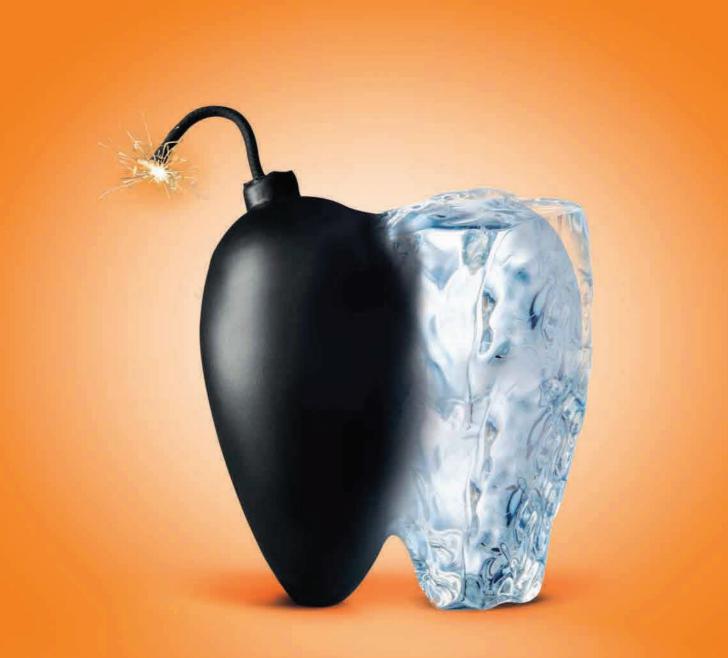

#### خمیـردندان **حساس**

- ترمیم و محافظت از دندانهای حساس به وسیله آنزییم پروتئینی پاپائین با استفاده از تکنولوژی Biorepair
- 🖓 پیشـگیری از ایجـاد جـرم، پـلاک، خونریـزی لثـه و حساسیت دندان به گرما و سرما
- 🖗 خوشـبووخنککننده تنفـسودهـان ضدحساسـیت و جلوگیری از التهاب لثه

#### 75/100 mie

You will be safe whether in cold or heat...! چه در سرما، چه در گرما...! ایمن خواهید شد.