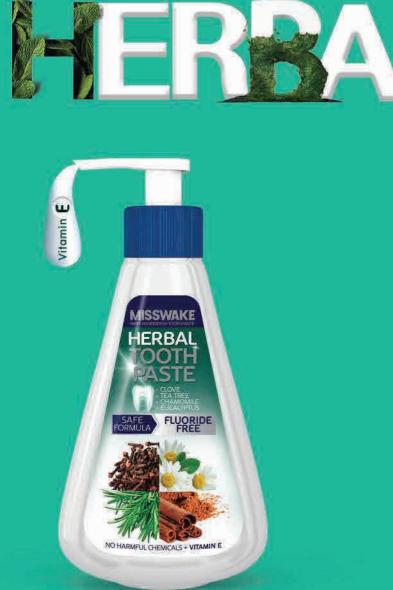

#### SAFE formula THOOTH PASTE CLOVE, TEA TREE, CHAMOMILE, EUCALYPTUS NO HARMEUL CHEMICALS

#### خمیےردندان پمپی گیاھے روزانےہ

- © تمیـز کننـده دهـان و دنـدان حـاوی میخـک، عصـاره درخت چای، اوکالیپتوس و بابونه
- 🖓 جلوگیـری از رشـد با کتـری هـای مولـد بـوی بـد دهـان و پیشگیری از ایجاد پلاک و پوسیدگی
- 🖗 مناسب بـرای بیمـاران دیابتـی و خانـم هـای بـاردار و بیماران خاص
- از بین برنده باکتریهای مولد بوی بد دهان و محافظت کننده در برابر پوسیدگی
- 🖗 حـــاوی ترکیبـــات ایمـــن، بـــدون فلورایـــد، مناســـب استفاده روزانه همه افراد