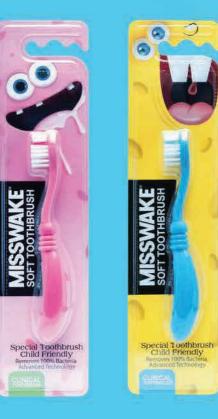

# TOOTHBRUSH Removes 100% Bacteria Thickness 0.01 mm

### مسواک های کودک

- ضدباکتری، در دو تنوع با طراحی منحصر به فرد و مورد پسند کودکان
  فوق العاده نرم با الیاف بسیار نازک (0.01 میلیمتر ضخامت)
  - - 🕅 محافظ لئے کودکان

#### **CHILD FRIENDLY !**

میسـویک مفتخـر به دریافت گواهینامه هـای بین المللی ISO 9001 و GMP از شـرکت ممیزی D.A.S انگلسـتان با اعتبار UKAS بریتانیا، یکی از معتبرتریـن نهادهای اعتباردهی در جهان شده است.

به این ترتیب برند میسویک در مـوارد زیر دارای تاییـدیه و گواهینامه تخصصی