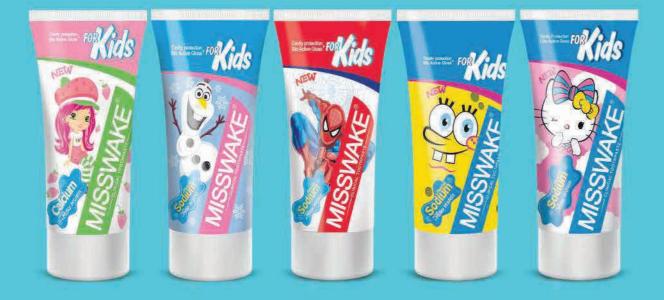

# KIDS TOOTHPASTE New Appearance By Great Selfish

#### خمیــردندان ژله ای پمپی کودک

دخترانه و پسرانه

- حاوی کلسیــــم ، پروتئیــن و آمینواسـیدهای
  مفیـــد، جهــت تقویــت و حفــظ ســلامت
  دندان های شیری
  دندان های شیر
  دندان ها سیر
  دندان های شیر
  دندان های شیر
  دندان های شیر
  دندان های شیر
  دندان ها سیر
  دان ها سیر
  دندان ها سیر
  دندان ها سیر
  دندان ها سیر
  د سیر
  داندان ها سیر
  دا سیر
  دندان ها سیر
  دندان ها سیر
  د سیر
  د سیر
  دندان ها سیر
  د سیر
  د سیر
  دندان ها
- ۲ تمیــز و محافظــت کننــده دهــان و دنــدان، از بین برنده باکتریهای مولد بوی دهان
- خوشبوکننده تنفس، ضدپلاک و میکروب، با طعم توت فرنگی و موز
- © قابلیت اسـتفاده روزانه برای کـودکان 6 ماه تا 12 ســال (در دو تنــوع بــا بســته بنــدی مناســب دختر و پسر)

# KDS TOTHASTE New Appearance By Great Selfish

#### خمیــردندان های تیوپی کودک

دخترانه و پسرانه

- ۲۵ محافظـت از دندانهـای شـیری و تامیـن امـلاح موردنیازحاوی کلسیمو پروتئینهای شیر
- تقویت و استحکام مینای دندان، محافظت از لثه بدون موادشیمیایی مضر
- 🖓 دارای فلورایــد تنظیــم شــده بــرای مقابلــه بــا پوسیدگی دندان و مسمومیت فلوروزی