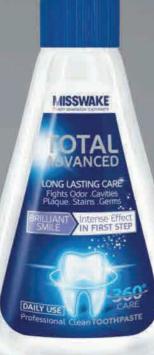

# TOTAL ADVANCED

#### خمیر دندان پمپی توتال سری آنتی اکسیـدان

- 🖓 دارای چندیــن عملکـرد بــه طـور همزمــان، ضدحساســیت، سفیدکننده و ضدجرم
- ۵۰ جلوگیــری از ایجــاد پوســیدگی، تقویــت کننــده مینــا، تقویت کننده لثه و دندانها
- 🖓 جلوگیـری از رشـد باکتـری هـای مولـد بـوی بـد دهـان و پیشگیری از ایجاد پلاک
- ∞ تمیــز و محافظــت کننــده دهــان و دندانهــا، مناســب استفاده روزانه همه افراد