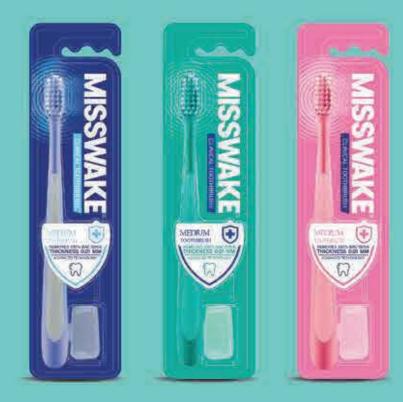

# CLINICAL TOOTHBRUSH Removes 100% Bacteria Thickness 0.01 mm

#### مسواکهایکلینیکالبزرگسال

- 😡 پاک کننده کامل و دسترسی به تمام فضاهای دهان و دندان
- 🐼 تمیزکنندگی کامل دندان بدون رساندن کوچکترین آسیب به لثه

2 A Change

- 🖓 توصيه شده توسط دندانپزشکان
- 🖓 از بین برنده %100 باکتری ها
- 😡 مواد تولید دسته، فود گرید
- 😡 الياف بسيار نازک (0.01 ميليمتر ضخامت فوق العاده نرم)
- 🖓 جنس ضد قارچ و باکتری درپوش مسواک جهت جلوگیری از آلودگی