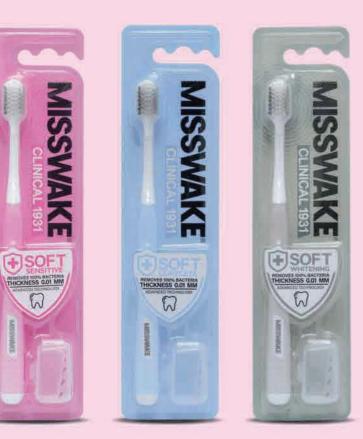

# CLINICAL TOOTHBRUSH Removes 100% Bacteria Thickness 0.01 mm

#### مسواکهایکلینیکالبزرگسال

- 😡 پاک کننده کامل و دسترسی به تمام فضاهای دهان و دندان
- 🐼 تمیزکنندگی کامل دندان بدون رساندن کوچکترین آسیب به لثه

2 A Change

- 🖓 توصيه شده توسط دندانپزشکان
- 🖓 از بین برنده %100 باکتری ها
- 😡 مواد تولید دسته، فود گرید
- 😡 الياف بسيار نازک (0.01 ميليمتر ضخامت فوق العاده نرم)
- 🖓 جنس ضد قارچ و باکتری درپوش مسواک جهت جلوگیری از آلودگی

### CLINICAL TOOTHBRUSH Removes 100% Bacteria Thickness 0.01 mm Medium

### مسواکهای کلینیکال بزرگسال

- 🖇 پاک کننده کامل و دسترسی به تمام فضاهای دهان و دندان
- 🕻 تمیزکنندگی کامل دندان بدون رساندن کوچکترین آسیب به لثه
  - 🖉 توصیه شده توسط دندانپزشکان
  - 🖉 از بین برنده ۱۰۰% با کتری ها
  - 🕷 مواد تولید دسته، فود گرید
- 🕻 جنس ضد قارچ و باکتری درپوش مسواک جهت جلوگیری از آلودگی