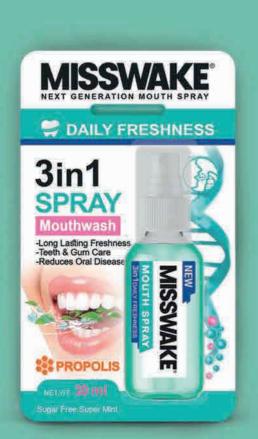

# Second Se MOUTHWASH **3in1** SPRAY

#### اسپری خوشبوکننده 3 در 1

مناسب استفاده روزانه بزرگسالان (حاوی نعنا)

- بیماریهای لته
- ⊠ حفظ رطویت دهان و ایجاد تازگی تنفس، حاوی عصاره پروپولیس، فلوراید و CPC

MISSWAKE