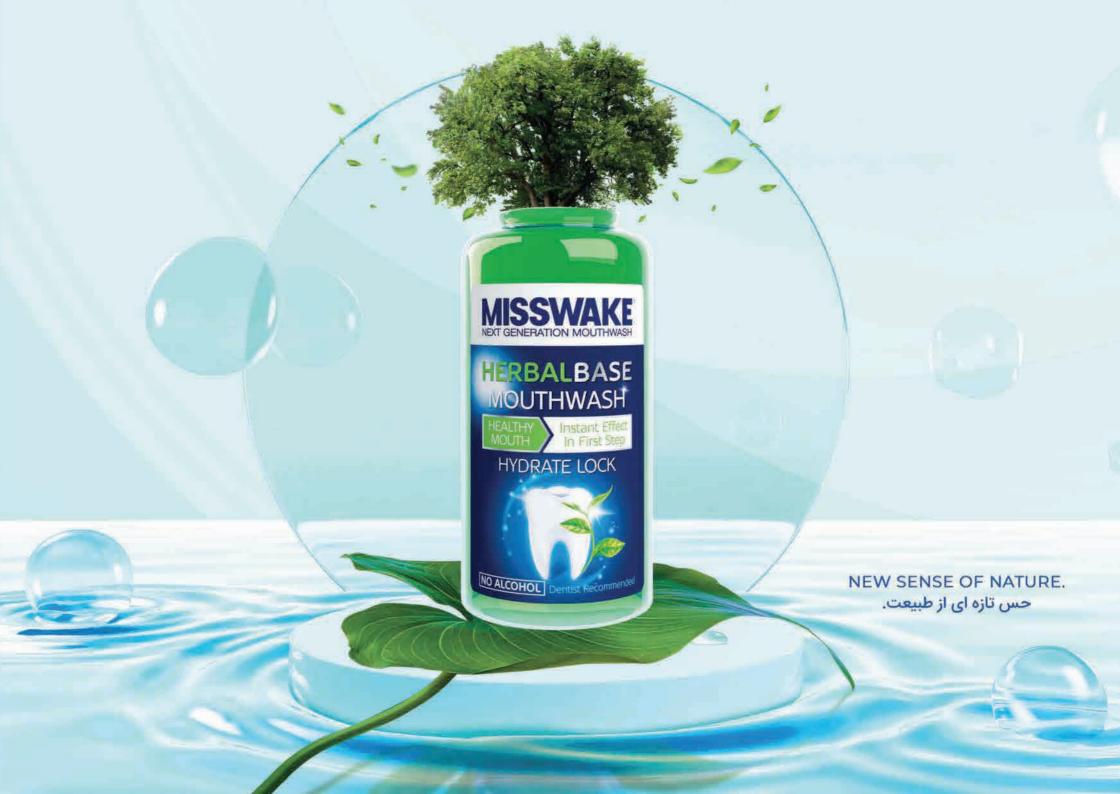

#### دهانشویه حاوی عصاره های گیاهـی

🖓 خوشب و کننده تنفس، از بیــن برنده پلاک و جرم با عصاره های تخصصی گیاهی

#### مواد موثره گیاهی:

⊠ عصاره لوندر(اسطخودوس): خواص آنتی باکتریال طبیعی، کمک به بهبود زخم هــــا و خونریزی های دهانی

#### 🛱 عصاره اوكاليپتوس:

خـواص آنتی میکروبیــال و ضد التهـاب طبیعــی، تحــریک رشـد بافت لثه در افـراد مبتلا به تحلیـل لثه

#### 🖓 عص\_ارہ میخک:

خواص آنتی میکروبیـــال طبیـعی، کاهش دردهای دندانی درعفونت ها وحساسیت ها

🖓 مناسب برای همه افراد

یا تکنولوژی HYDRATE LOCK خشکی دهان در استفاده روتین از بین رفته و تا 4 ساعت رطوبت دهان حفظ می گردد.