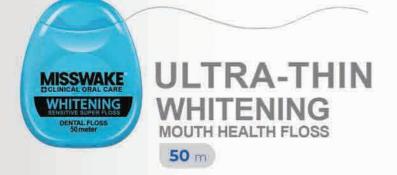

### DENTAL FLOSS

- نخ دندان سفید کننده بسیارنازک
- 🗑 دارای طعــم خوشــایند نعنــا بــا ضخامــت فوقالعادہ نازک
- 🕅 درخشــان و سفیـــــدکننده، حـــذف جــرم، پلاک و لکههای بین دندان ها
- ⊽ دسترســـی بـــه فضــای پنهــان، مناســب دندانهــای بــدون فاصلــه و ارتودنســی شده
- 🗑 مقاومــت بــالا در برابــر پارگـــی، بـــدون ایجاد آسیب به لثه